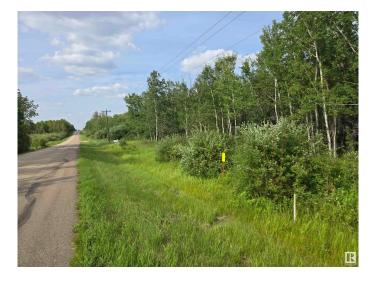

#### \$449,900

0 Bedroom, 0.00 Bathroom, Rural on 19.94 Acres

None, Rural Strathcona County, AB

Beautifully treed 19.94 acre property offering multiple ideal building sites, including potential walkout sites for your dream home. Nestled among mature trees with winding trails meandering through the landscape, perfect for walking, cross country skiing, or just enjoying the nature and the natural wildlife. Peaceful and secluded, this land combines natural beauty with great potential for your dream home or getaway retreat.

## Exterior

Exterior Features Environmental Reserve, Private Setting, Rolling Land