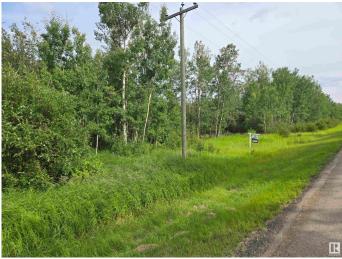

#### \$449,900

0 Bedroom, 0.00 Bathroom, Rural on 19.94 Acres

None, Rural Strathcona County, AB

Beautifully treed 19.94 acre property offering multiple ideal building sites, including potential walkout sites for your dream home. Nestled among mature trees with winding trails meandering through the landscape, perfect for walking, cross country skiing, or just enjoying the nature and the natural wildlife. Peaceful and secluded, this land combines natural beauty with great potential for your dream home or getaway retreat.

## Exterior

Exterior Features Environmental Reserve, Private Setting, Rolling Land