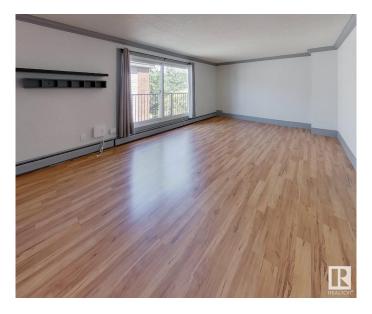

## \$100,000

1 Bedroom, 1.00 Bathroom, 859 sqft Condo / Townhouse on 0.00 Acres

Westwood (Edmonton), Edmonton, AB

Why pay for parking when you can WALK to NAIT and have easy access to U of A & GMCC? This apartment style condo is PERFECT for STUDENTS! Top floor for security in this very well maintained building. Perfect one bedroom apartment home with a spacious living room with laminate flooring and patio doors to the balcony. The kitchen has lots of cabinets and stainless steel appliances PLUS a good space for dining. An in suite laundry room offers extra storage space as well. Large bedroom and a full bathroom complete this well designed lay out. One assigned powered parking stall means your vehicle is always off the street and secure. You can walk to great amenities in the area!